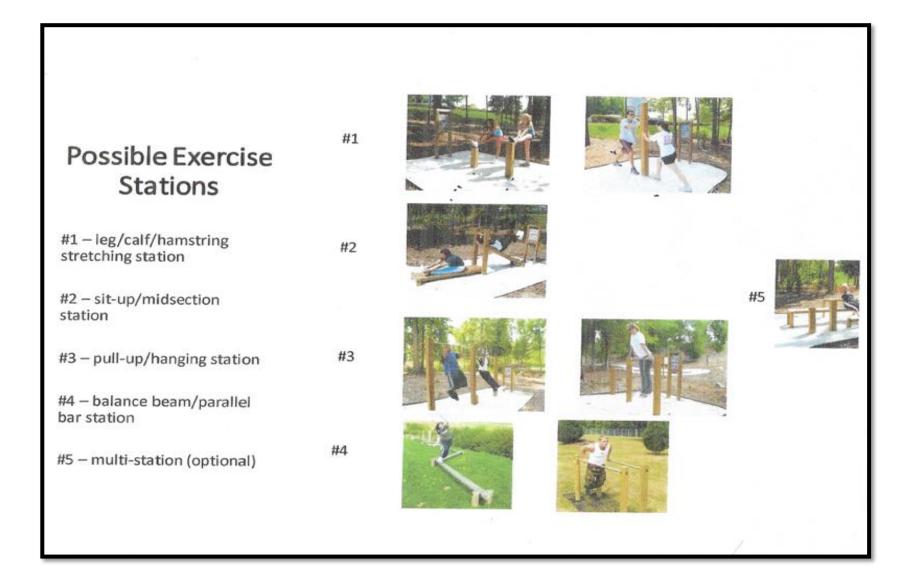

|                                                                      |    | 4   |                                                            |    | 6   |                                                            |    | 5   |                           |    | 4   | A                         |    | 3   | 6                             | _  | -   |
| 4  | KANK                                        |                      |                                                                      |    | 1   |                                                            |    | 0   |                                                            |    | 2   |                           |    | 4   | 80)<br>                   |    | 3   |                               |    | 2   |

### Walking Trail Add Ons