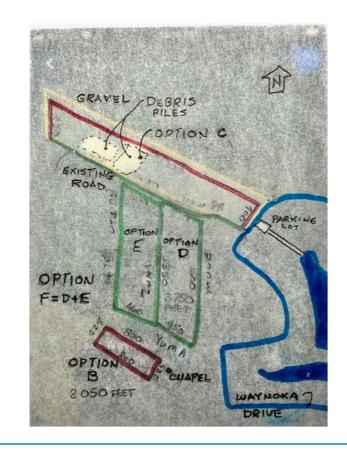

**Description:** Considered multiple possible sites, putting together data on each site. Various trail materials for a 5' wide walking path were evaluated. Data gathered for various sites includes longest possible walking trail, cost, maintainability, trail markers, exercise stations, refuse containers, resting benches, availability of shade and nearby existing facilities/restrooms.

**5 Year Plan New Project:** Provide data to the Trustees so they can determine whether they want to proceed, and how and when they might want to proceed further with this project. Naturally this would take into account community priorities, financial plan and revenues.

## Walking Trails Locations

#### LOCATION A - TURTLE & REC CENTER



### LOCATION- B CHAPEL, C POWERLINE, D MULE ZUNI, E ZUNI UTE, F MULE



# Walking Trails of Lake Waynoka Location Comparisons

|    |                                             |                      | Possible Walking Trail sites                                         |    |     |                                                            |    |     |                                                            |    |     |                           |    |     |                           |    |     |                               |    |     |
|----|---------------------------------------------|----------------------|----------------------------------------------------------------------|----|-----|------------------------------------------------------------|----|-----|------------------------------------------------------------|----|-----|-------------------