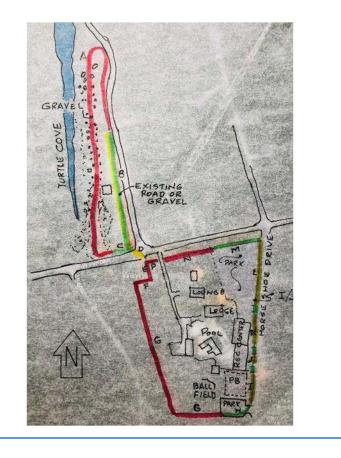

of 180 members).

4. <u>Right of way rules</u> to be written for users.

**Description:** Considered multiple possible sites, putting together data on each site. Various trail materials for a 5' wide walking path were evaluated. Data gathered for various sites includes longest possible walking trail, cost, maintainability, trail markers, exercise stations, refuse containers, resting benches, availability of shade and nearby existing facilities/restrooms.

**5 Year Plan New Project:** Provide data to the Trustees so they can determine whether they want to proceed, and how and when they might want to proceed further with this project. Naturally this would take into account community priorities, financial plan and revenues.

## Walking Trails Locations

#### LOCATION A - TURTLE & REC CENTER



### LOCATION- B CHAPEL, C POWERLINE, D MULE ZUNI, E ZUNI UTE, F MULE



# Walking Trails of Lake Waynoka Location Comparisons

|    |                                             |                      | Possible Walking Trail sites                                         |    |     |                                                            |    |     |                                                            |    |     |                           |    |     |                           |    |     |                               |    |     |
|----|---------------------------------------------|----------------------|----------------------------------------------------------------------|----|-----|------------------------------------------------------------|----|-----|-------------------